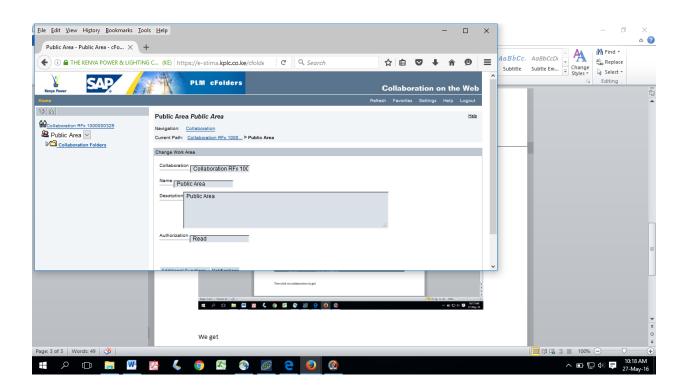

## We get

Click on settings then competitive scenarios on the left Menu to get

You get a list of RFX as shown. Then select the RFX of your interest (3000000162) to get

Change the public area section to read your response no as shown below