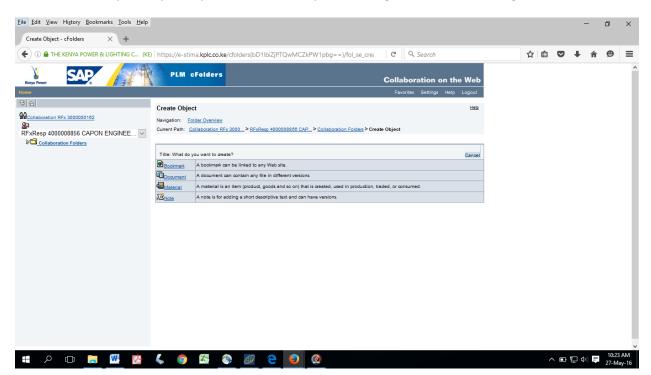

From the screen you may then proceed with the upload through CREATE button to get

## Click on document to get

The click on continue to get the BROWSE button. Select your PDF file from your computer as shown below then save

Your documement will be appended in the collaboration folders list. Add your documents accordingly and get back to the RFX and select your response to do your submission.