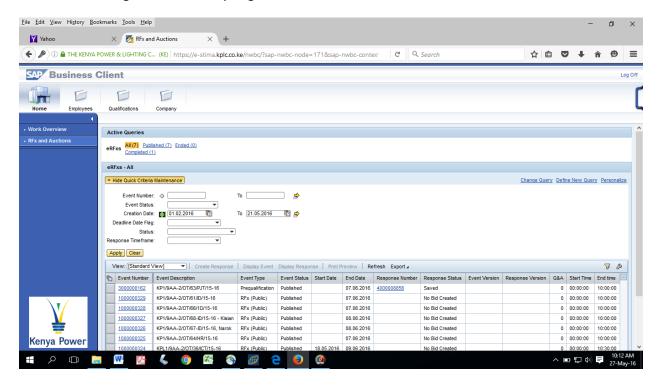

## STEPS TO UPLOAD L&T TENDER

This is the first Log on screen that you get

Choose any RFX no. you are responding to (NOT 3000000162) in this illustration 1000000329 was selected.

Then click on notes and attachments to get