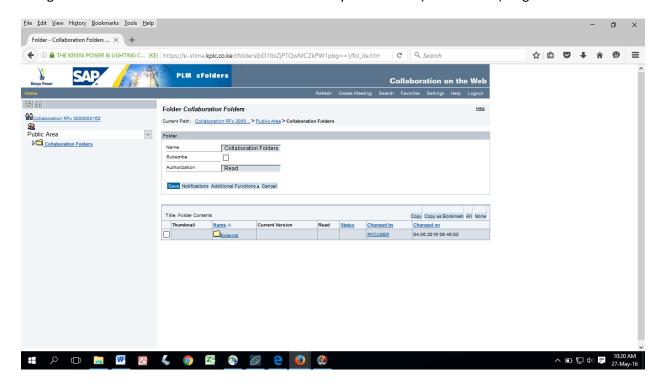

## We get

Click on settings then competitive scenarios on the left Menu to get

You get a list of RFX as shown. Then select the RFX of your interest (3000000162) to get

Change the public area section to read your response no as shown below

From the screen you may then proceed with the upload through CREATE button to get