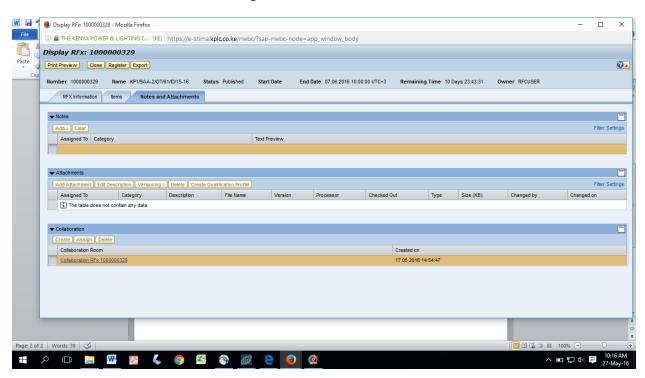

## STEPS TO UPLOAD L&T TENDER

This is the first Log on screen that you get

Choose any RFX no. you are responding to (NOT 3000000162) in this illustration 1000000329 was selected.

Then click on notes and attachments to get

Then click on collaboration to get and accept