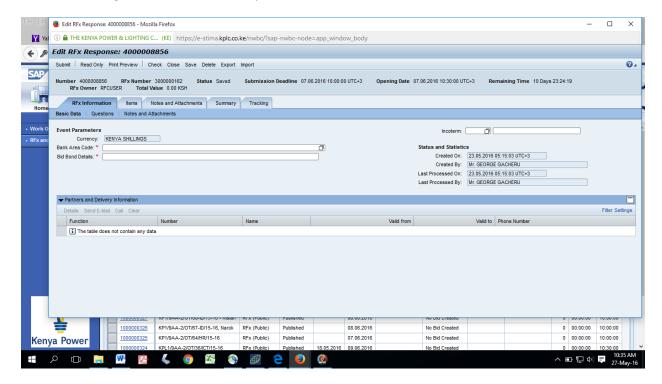

Click on Edit to get the submit button option.

Kindly contact the SRM support desk on 0711031344 / 1337 / 1932 for any support.

END.