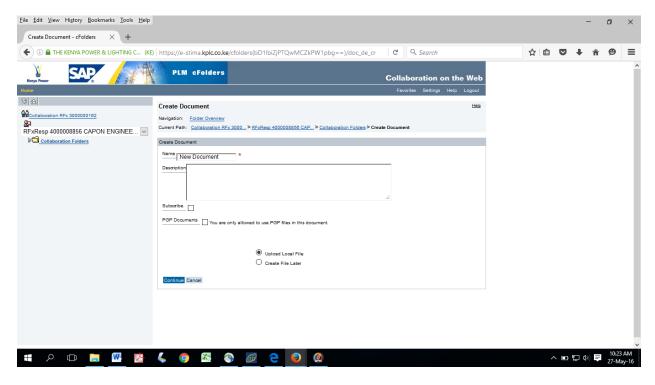

## Click on document to get

The click on continue to get the BROWSE button. Select your PDF file from your computer as shown below then save

Your documement will be appended in the collaboration folders list. Add your documents accordingly and get back to the RFX and select your response to do your submission.