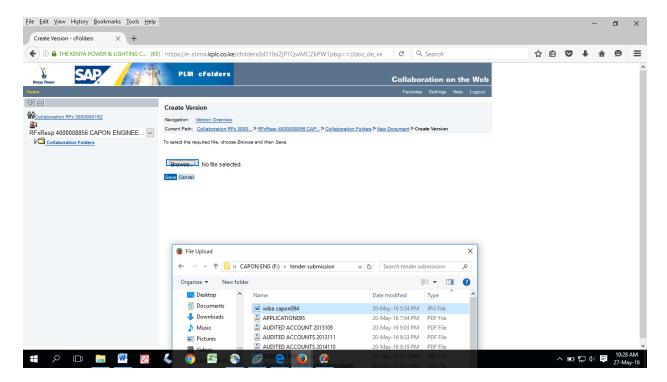

## Click on document to get

The click on continue to get the BROWSE button. Select your PDF file from your computer as shown below then save

Your documement will be appended in the collaboration folders list. Add your documents accordingly and get back to the RFX and select your response to do your submission.