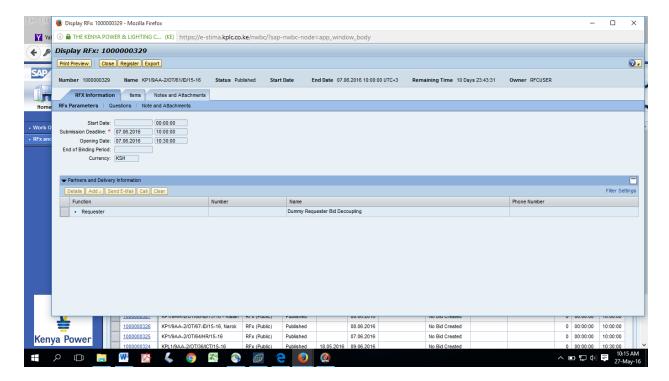

## STEPS TO UPLOAD L&T TENDER

This is the first Log on screen that you get

Choose any RFX no. you are responding to (NOT 3000000162) in this illustration 1000000329 was selected.

Then click on notes and attachments to get