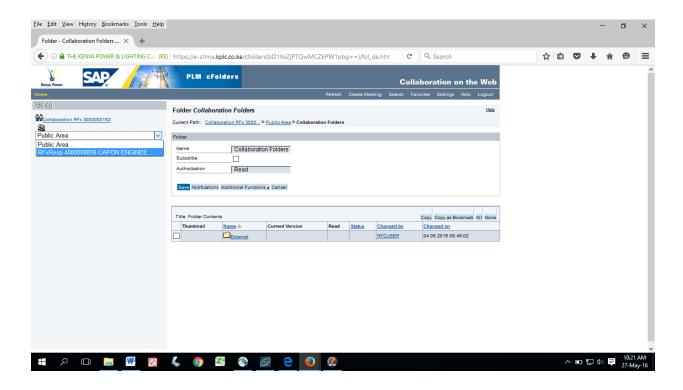

## We get

Click on settings then competitive scenarios on the left Menu to get

You get a list of RFX as shown. Then select the RFX of your interest (3000000162) to get

Change the public area section to read your response no as shown below

From the screen you may then proceed with the upload through CREATE button to get